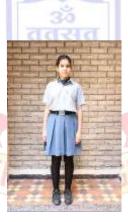

GIRLS:

BOX PLEATED SKIRT (S. KUMARS SHADE NO. 944444, APC PARIS COTTON) WITH LENGTH BELOW THE KNEES, LIGHT GREY HALF SLEEVE SHIRT WITH SCHOOL LOGO (SHADE MAFFATLAL, MERIT), SCARF (DARK BLUE WITH STRIPES, 100% POLYESTER), BELT WITH SCHOOL LOGO (STEAL BUCKLE, PATTI 100% POLYESTER), NAVY BLUE SOCKS WITH WHITE STRIPES (70% COTTON, 30% POLYESTER), BLACK SPORTS SHOES, SPORTS T-SHIRT WITH SCHOOL LOGO (ACTIVE DRI MESH, POLYESTER), NAVY BLUE SPORTS SHORTS (PINHOLE MESH, TZ, POLYESTER), NAVY BLUE TRACK SUIT WITH SCHOOL LOGO (PINHOLE MESH, TZ, POLYESTER)

WINTER: BLAZER COMPULSORY WITH SCHOOL LOGO (SHADE CODE SANGAM SERGE NAVY BLUE), SKIN TIGHT BLACK LEGGINGS BENEATH THE SKIRT (OPTIONAL)

Note: The school has not authorised any uniform shop. Parents can purchase the uniform from any shop.