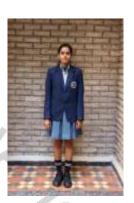

S SHADE NO. 944444, APC PARIS COTTON) WITH LENGTH BELOW THE KNEES, LIGHT GREY HALF SLEEVE SHIRT WITH SCHOOL LOGO (SHADE MAFFATLAL, MERIT), SCARF (DARK BLUE WITH STRIPES, 100% POLYESTER), BELT WITH SCHOOL LOGO (STEAL BUCKLE, PATTI 100% POLYESTER), NAVY BLUE SOCKS WITH WHITE STRIPES (70% COTTON, 30% POLYESTER), BLACK SPORTS SHOES, SPORTS T-SHIRT WITH SCHOOL LOGO (ACTIVE DRI MESH, POLYESTER), NAVY BLUE SPORTS SHORTS (PINHOLE MESH, TZ, POLYESTER), NAVY BLUE TRACK SUIT WITH SCHOOL LOGO (PINHOLE MESH, TZ, POLYESTER)

WINTER: BLAZER COMPULSORY WITH SCHOOL LOGO (SHADE CODE SANGAM SERGE NAVY BLUE), SKIN TIGHT BLACK LEGGINGS BENEATH THE SKIRT (OPTIONAL)

Note: The school has not authorised any uniform shop. Parents can purchase the uniform from any shop.

## School Uniform

## Winter Uniform









Skin tight black leggings beneath the skirt (optional)



## Activity Uniform



**Production Worksheet** 

Wilcom EmbroideryStudio - Designing

Design: **1269994** 

Title: **EMERALD ROUND LOGO**  Stitches: 13,837 Height: 83.5 mm Width: 83.5 mm

Colors: 8

Colorway: Colorway 1 Zoom: 1:1



Machine format: Tajima

7

Color changes:



| Si       | op 3      | equent       | J <b>C</b> . |             |                |                    |
|----------|-----------|--------------|--------------|-------------|----------------|--------------------|
| <u>#</u> | <u>N#</u> | <u>Color</u> | <u>St.</u>   | <u>Code</u> | <u>Name</u>    | <u>Chart</u>       |
| 1.       | 1         |              | 463          | 1001        | Super White    | Madeira Classic 40 |
| 2.       | 3         |