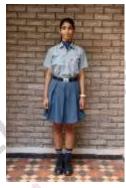

GIRLS:

BOX PLEATED SKIRT (S. KUMARS SHADE NO. 944444, APC PARIS COTTON) WITH LENGTH BELOW THE KNEES, LIGHT GREY HALF SLEEVE SHIRT WITH SCHOOL LOGO (SHADE MAFFATLAL, MERIT), SCARF (DARK BLUE WITH STRIPES, 100% POLYESTER), BELT WITH SCHOOL LOGO (STEAL BUCKLE, PATTI 100% POLYESTER), NAVY BLUE SOCKS WITH WHITE STRIPES (70% COTTON, 30% POLYESTER), BLACK SPORTS SHOES, SPORTS T-SHIRT WITH SCHOOL LOGO (ACTIVE DRI MESH, POLYESTER), NAVY BLUE SPORTS SHORTS (PINHOLE MESH, TZ, POLYESTER), NAVY BLUE TRACK SUIT WITH SCHOOL LOGO (PINHOLE MESH, TZ, POLYESTER)

WINTER: BLAZER COMPULSORY WITH SCHOOL LOGO (SHADE CODE SANGAM SERGE NAVY BLUE), SKIN TIGHT BLACK LEGGINGS BENEATH THE SKIRT (OPTIONAL)

Note: The school has not authorised any uniform shop. Parents can purchase the uniform from any shop.