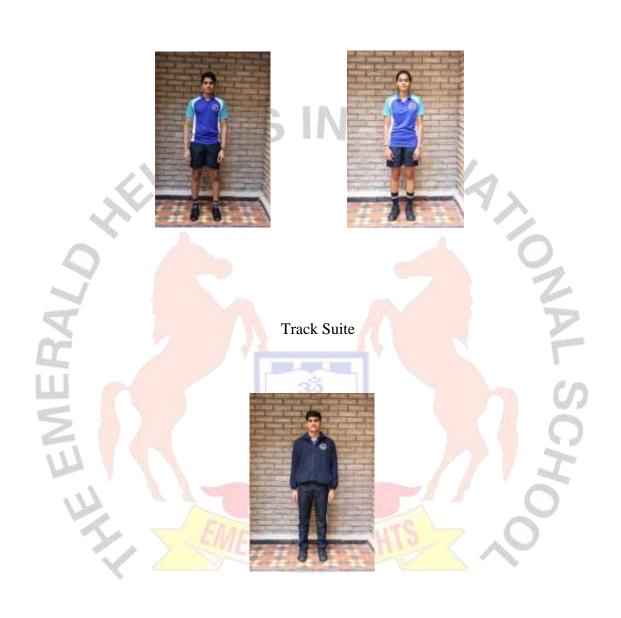

## Activity Uniform

**Production Worksheet** 

Wilcom EmbroideryStudio - Designing

Design: **1269994** 

Title: **EMERALD ROUND LOGO**  Stitches: 13,837 Height: 83.5 mm Width: 83.5 mm

Colors: 8

Colorway: Colorway 1 Zoom: 1:1