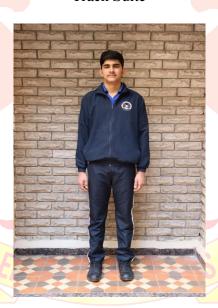

| 32 | 34 | 36 | 38 | 40 | 42 | 44 |
|--------|----|----|----|----|----|----|----|
| BOTTOM | 17 | 17 | 18 | 18 | 18 | 19 | 19 |
| OF     |    |    |    |    |    |    |    |
| PANTS  |    |    |    |    |    |    |    |

WINTER: BLAZER COMPULSORY (SHADE CODE SANGAM SERGE NAVY BLUE)

**GIRLS**:

BOX PLEATED SKIRT (S. KUMARS SHADE NO. 944444) WITH LENGTH BELOW THE KNEES. LIGHT GREY HALF SLEEVE SHIRT (SHADE MAFFATLAL NO MERIT), SCARF, BELT, NAVY BLUE SOCKS WITH WHITE STRIPS, BLACK SPORTS SHOES, SPORTS T-SHIRT, SPORTS SHORTS.

WINTER: BLAZER COMPULSORY (SHADE CODE SANGAM SERGE NAVY BLUE), SKIN TIGHT BLACK LEGGINGS BENEATH THE SKIRT (OPTIONAL)

#### School Uniform





#### Winter Uniform





Skin tight black leggings beneath the skirt (optional)



## Activity Uniform





### Track Suite