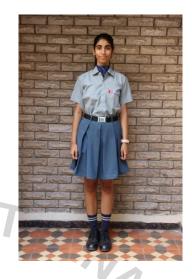

WINTER: BLAZER COMPULSORY (SHADE CODE SANGAM SERGE NAVY BLUE)

**GIRLS**:

BOX PLEATED SKIRT (S. KUMARS SHADE NO. 944444) WITH LENGTH BELOW THE KNEES. LIGHT GREY HALF SLEEVE SHIRT (SHADE MAFFATLAL NO MERIT), SCARF, BELT, NAVY BLUE SOCKS WITH WHITE STRIPS, BLACK SPORTS SHOES, SPORTS T-SHIRT, SPORTS SHORTS.

#### School Uniform