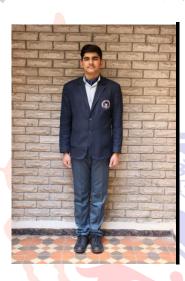

WINTER: BLAZER COMPULSORY (SHADE CODE SANGAM SERGE NAVY BLUE)

**GIRLS**:

BOX PLEATED SKIRT (S. KUMARS SHADE NO. 944444) WITH LENGTH BELOW THE KNEES. LIGHT GREY HALF SLEEVE SHIRT (SHADE MAFFATLAL NO MERIT), SCARF, BELT, NAVY BLUE SOCKS WITH WHITE STRIPS, BLACK SPORTS SHOES, SPORTS T-SHIRT, SPORTS SHORTS.

#### Winter Uniform

Skin tight black leggings beneath the skirt (optional)