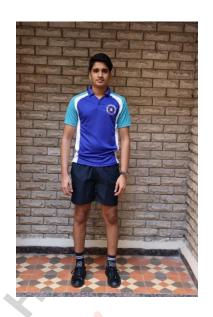

ORTS SHORTS

| SIZE   | 32 | 34 | 36 | 38 | 40 | 42 | 44 |
|--------|----|----|----|----|----|----|----|
| BOTTOM | 17 | 17 | 18 | 18 | 18 | 19 | 19 |
| OF     |    |    |    |    |    |    |    |
| PANTS  |    |    |    |    |    |    |    |

WINTER: BLAZER COMPULSORY (SHADE CODE SANGAM SERGE NAVY BLUE)

**GIRLS**:

BOX PLEATED SKIRT (S. KUMARS SHADE NO. 944444) WITH LENGTH BELOW THE KNEES. LIGHT GREY HALF SLEEVE SHIRT (SHADE MAFFATLAL NO MERIT), SCARF, BELT, NAVY BLUE SOCKS WITH WHITE STRIPS, BLACK SPORTS SHOES, SPORTS T-SHIRT, SPORTS SHORTS.

WINTER: BLAZER COMPULSORY (SHADE CODE SANGAM SERGE NAVY BLUE), SKIN TIGHT BLACK LEGGINGS BENEATH THE SKIRT (OPTIONAL)

#### School Uniform





#### Winter Uniform





Skin tight black leggings beneath the skirt (optional)



## Activity Uniform





### Track Suite