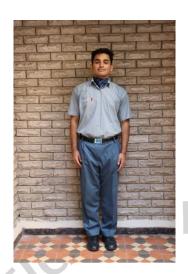

# THE EMERALD HEIGHTS INTERNATIONAL SCHOOL SENIOR SCHOOL UNIFORM

UNIFORM:

BOYS:

FULL PANTS WITH TROUSER FITTING (S. KUMARS SHADE NO. 944444), LIGHT GREY HALF SLEEVE SHIRT (SHADE MAFFATLAL NO MERIT), SCARF, BELT, NAVY BLUE SOCKS WITH WHITE STRIPS, BLACK SPORTS SHOES, SPORTS T-SHIRT, SPORTS SHORTS

| SIZE   | 32 | 34 | 36 | 38 | 40 | 42 | 44 |
|--------|----|----|----|----|----|----|----|
| BOTTOM | 17 | 17 | 18 | 18 | 18 | 19 | 19 |
| OF     |    |    |    |    |    |    |    |
| PANTS  |    |    |    |    |    |    |    |

#### School Uniform