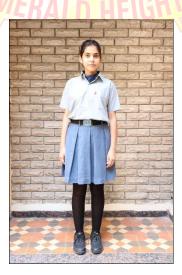

WINTER: BLAZER COMPULSORY (SHADE CODE SANGAM SERGE NAVY BLUE)

**GIRLS**:

BOX PLEATED SKIRT (S. KUMARS SHADE NO. 944444) WITH LENGTH BELOW THE KNEES. LIGHT GREY HALF SLEEVE SHIRT (SHADE MAFFATLAL NO MERIT), SCARF, BELT, NAVY BLUE SOCKS WITH WHITE STRIPS, BLACK SPORTS SHOES, SPORTS T-SHIRT, SPORTS SHORTS.

WINTER: BLAZER COMPULSORY (SHADE CODE SANGAM SERGE NAVY BLUE), SKIN TIGHT BLACK LEGGINGS BENEATH THE SKIRT (OPTIONAL)

#### Winter Uniform

Skin tight black leggings beneath the skirt (optional)