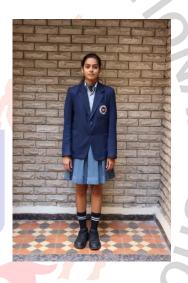

WINTER: BLAZER COMPULSORY (SHADE CODE SANGAM SERGE NAVY BLUE), SKIN TIGHT BLACK LEGGINGS BENEATH THE SKIRT (OPTIONAL)

#### Winter Uniform

Skin tight black leggings beneath the skirt (optional)